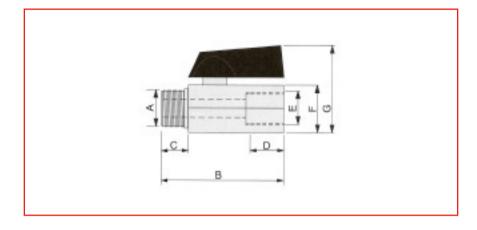

## Datasheet RS Pro Metal Ball Valves

| A        | B  | C  | D  | E        | F  | G  |
|----------|----|----|----|----------|----|----|
| mm       | mm | mm | mm | mm       | mm | mm |
| 3/8" BSP | 40 | 12 | 12 | 3/8" BSP | 20 | 35 |