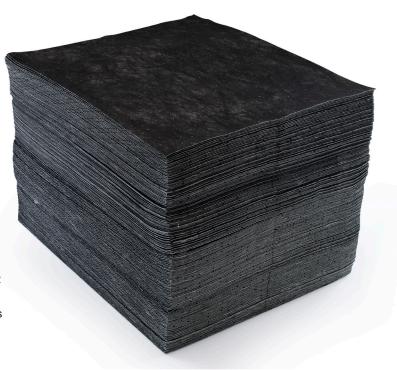

## RS PRO Maintenance Sheets 50cm x 40cm

100% Polypropylene single sided laminated with a sonic-bonded core and a spun-bond top layer. Meltblown absorbent pads are ideal for recovery of spills across a larger area or as a versatile option to pads. Absorbent pads are not only an excellent item to help supplement our Spill Kits and Absorbent Stations they are also an ideal solution to the regular maintenance and soaking up of small spills and leaks in the workplace.

## **Typical Properties**

DescriptionColourAbsorbencyQty in packOrder CodeSizeMaintenance SheetsGrey90 Litres200RS 189-003750cm x 40cm