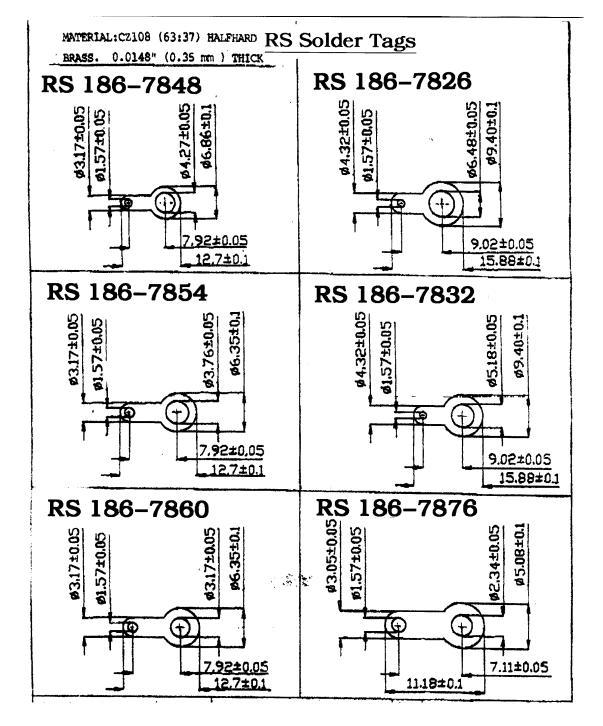

### **Product Details**

RS Pro solder tag has hot tin platted brass contact for precise contact. It has an inner diameter of 5.3 mm. This brass tag is compatible with both metric and BA screw sizes.

#### **Features and Benefits**

- Brass contact
- Tin plating
- Inner diameter of 5.3 mm

#### **Specifications:**

| Contact Material | Brass   |
|------------------|---------|
| Contact Plating  | Tin     |
| Inner Diameter   | 5.3 mm  |
| Length           | 15.8 mm |
| Thickness        | 0.35 mm |