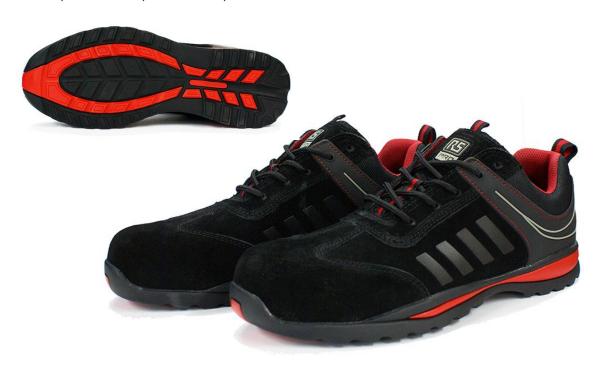

#### **Features & Benefits:**

100% non-metallic, with protective toecap and midsole, the RS PRO Black Safety Trainer is comfortable and lightweight, it's developed with specialist comfort materials including a shock absorbing dual density EVA nitrile rubber outsole and an Anti-fatigue EVA footbed.

- Black suede
- Protective fibreglass toecap and composite anti-penetration flexi-midsole
- Moisture wicking breathable mesh fabric lining
- Shock absorbing dual density EVA nitrile rubber outsole
- Anti-fatigue EVA footbed