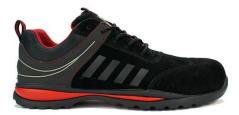

|
|--------------------------|---------------------------|
| Safety Specification     | EN ISO 20345:2011 S1P SRC |
| Size Range               | UK 3-12                   |
| Colour                   | Black                     |

#### **Features & Benefits:**

100% non-metallic, with protective toecap and midsole, the RS PRO Black Safety Trainer is comfortable and lightweight, it's developed with specialist comfort materials including a shock absorbing dual density EVA nitrile rubber outsole and an Anti-fatigue EVA footbed.

- Black suede
- Protective fibreglass toecap and composite anti-penetration flexi-midsole
- Moisture wicking breathable mesh fabric lining
- Shock absorbing dual density EVA nitrile rubber outsole
- Anti-fatigue EVA footbed

### **Additional angles**









## **Quality Standards**

EN ISO 20345:2011 S1P SRC