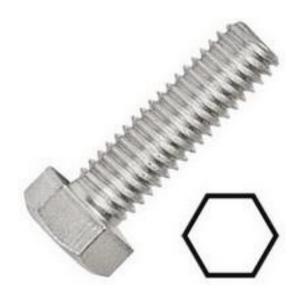

### **Product Details**

RS Pro set screw measuring M5 x 30 mm, is made of plain A4 grade 316 stainless steel. This set screw with metric thread, features hexagon head and hex drive.

### **Features and Benefits**

- Stainless steel A4 Hexagon head screws
- Metric thread
- Features plain finish

## **Specifications:**

| Drive Type           | Hex             |
|----------------------|-----------------|
| Finish               | Plain           |
| Head Shape           | Hex             |
| Material             | Stainless Steel |
| Length               | 30 mm           |
| Stainless Steel Type | 316 (A4)        |
| Thread Size          | M5              |
| Head Height          | 3.5 mm          |
| Specification        | DIN 933         |
| Width Across Corners | 8.79 mm         |
| Width Across Flats   | 8 mm            |