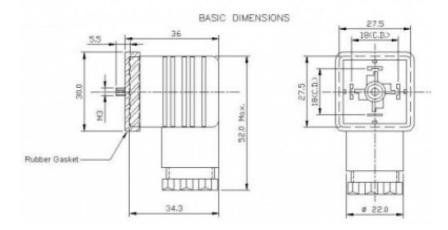

## Datasheet Snap Mounting Outlet

**RS Stock 896-2050** 

**Dimensions: (mm)** 