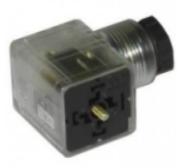

## Datasheet Snap Mounting Outlet

**RS Stock 896-2050** 

**Dimensions: (mm)** 

2 Pole + Earth 12 VDC / 24 VDC / 48 VDC / 110 VDC / 250 VDC / 110 VAC / 250 VAC NA NA Screw Type HD-Socket (HI-DOME) - Illuminated Type A 12,24,48 M3 Screw Nitril / Silicon Polycarbonate PG-9 **Transparent Body** 20m Ohms max Copper alloy / Tin plated 0�C to 90�C 10A 110VAC, 230VAC Screw-type 2 KV AC For 1 Minute 100 M Ohms min.