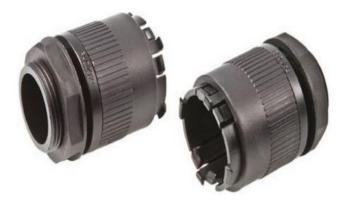

## Datasheet RS Adapter Cable Conduit Fitting

RS Stock number 755-9057

## **Dimensions - mm**

| RS Item No. | thread | Mounting Hole | Conduit<br>Suitable | Packing      |
|-------------|--------|---------------|---------------------|--------------|
| 7559057     | PG-9   | 15.2          | 7559004             | 10 Pcs / Bag |
| 7559051     | PG-21  | 28.3          | 7559007             | 10 Pcs / Bag |
| 7559060     | PG-21  | 28.3          | 7559001             | 10 Pcs / Bag |
| 7559063     | PG-29  | 37            | 7559010             | 10 Pcs / Bag |