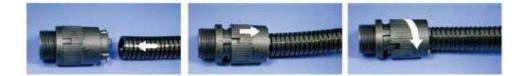

## Datasheet RS Adapter Cable Conduit Fitting

RS Stock number 755-9057

## **Dimensions - mm**

| RS Item No. | thread | Mounting Hole | Conduit<br>Suitable | Packing      |
|-------------|--------|---------------|---------------------|--------------|
| 7559057     | PG-9   | 15.2          | 7559004             | 10 Pcs / Bag |
| 7559051     | PG-21  | 28.3          | 7559007             | 10 Pcs / Bag |
| 7559060     | PG-21  | 28.3          | 7559001             | 10 Pcs / Bag |
| 7559063     | PG-29  | 37            | 7559010             | 10 Pcs / Bag |