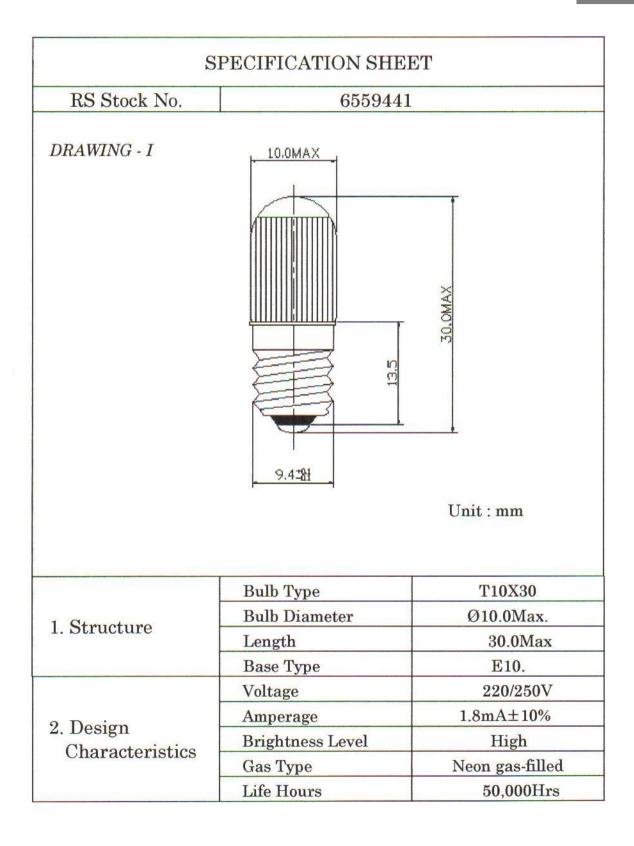

# RS Pro 9 mm Orange Neon Indicator Lamp, E10, 220/250 V 1.8 mA

RS Stock No: 655-9441

#### **Product Details**

RS Pro 9 mm neon indicator lamp in orange colour, operates on 220/250 V ac voltage and 1.8 mA current. This E10 base lamp comes with an average life of 50000 hours. It is suitable for top and side viewing.

#### **Features and Benefits**

- Designed for top and side viewing
- Length 30 mm
- Average life of 50000 hours

## **Specifications:**

| Current Rating | 1.8 mA       |
|----------------|--------------|
| Lamp Base      | E10          |
| Lamp Size      | T10          |
| Length         | 30 mm        |
| Life Hours     | 50000 h      |
| Light Colour   | Orange       |
| Voltage Rating | 220 V, 250 V |
| Diameter       | 10 mm        |
|                |              |