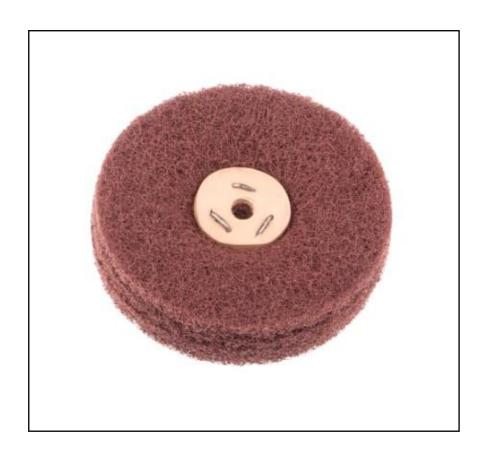

## **Features**

- 6in satin coarse mop
- Removes paint and heavy rust from metal and can be quite aggressive
- For mounting onto a tapered mop adaptor on a bench grinder
- Coarse useable with a pigtail chucked in a power drill to removes paint and heavy rust from metal. To achieve a good finish it is imperative that the surface of the work piece is smooth before you start polishing.

# RS PRO Aluminium Oxide Polishing Wheel, 6in Diameter, Coarse

RS Stock No.: 901-0615

RS PRO Professionally Approved Products bring to you professional quality parts across all product categories. Our product range has been tested by engineers and provides a comparable quality to the leading brands without paying a premium price.

#### **General Specifications**

| Abrasive Material | Aluminium Oxide                   |
|-------------------|-----------------------------------|
| Grade             | Coarse                            |
| Diameter          | 6in                               |
| Wheel Type        | Polishing Wheel                   |
| Application       | Rust and Paint removal from metal |