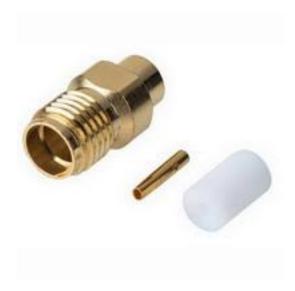

# RS Pro Straight Cable Mount SMA Connector, jack, Solder Termination RG405

RS Stock No: 546-3131

#### **Product Details**

RS Pro straight cable mount SMA connector features a gold plated brass body. This female connector is suitable for use with semi-rigid and flexible cables. It is designed to provide high frequency performance at high power ratings in small diameters. This connector operates at a voltage rating of 450 V ac/dc and frequency of 0 to 12.4 GHz and 0 to 18 GHz.