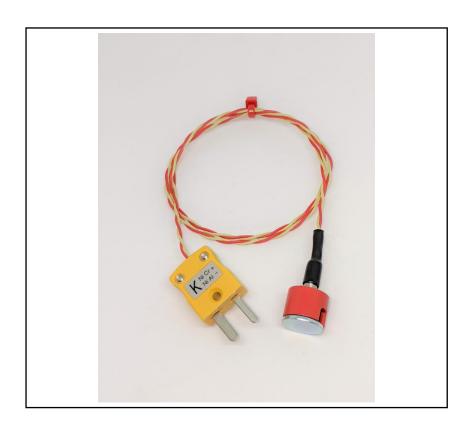

# ANSI BUTTON MAGNET THERMOCOUPLE TYPE K PFA TWIN TWISTED WITH MINIATURE PLUG 0.5m

RS Stock No.: 2318458

#### **Product Description**

- Button magnet thermocouple
- Ideal for ferrous metal surface measurement
- Spring loaded junction to ensure good contact
- PFA 7/0.2mm twin-twisted wires
- Fitted miniature plug (200°C)
- Sensor range to 250°C

#### **Mechanical Specifications**

| Probe Diameter            | 12.5mm diameter button type magnet |  |  |
|---------------------------|------------------------------------|--|--|
| Maximum Pull              | 0.7kg                              |  |  |
| Termination Type          | Miniature Plug                     |  |  |
| Compensating Cable Length | 0.5m                               |  |  |
| Cable Insulation          | PFA                                |  |  |