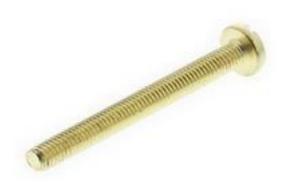

### RS Pro Brass Pan Head Machine Screws, M3 x 30mm

RS Stock No: 483-1432

#### **Product Details**

RS Pro machine screw measuring M3 x 30 mm, is made of self-colour plain brass. This pan head screw comes with metric thread. The slotted drive screw meets DIN 85 standards.

#### **Features and Benefits**

- To DIN 85
- Self-colour plain brass finish
- Metric thread