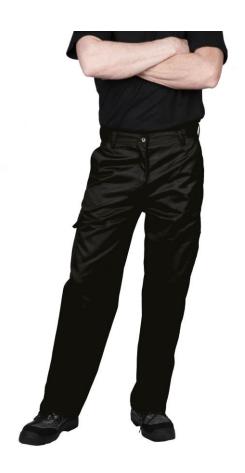

#### **Combat Trouser**

### **Product Information**

This garment portrays all the original styling of the modern-day work trouser. Constructed from our rugged, pre-shrunk Kingsmill fabric, the Combat Trouser is built to take on the toughest of jobs. Multiple utility pockets are featured with Hook & Loop flaps for added security.

# **Product Features**

- 6 pockets for ample storage
- 50+ UPF rated fabric to block 98% of UV rays
- · Side pockets
- · Two rear patch pockets
- Durable hardwearing workwear fabric