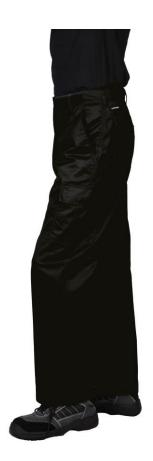

#### **Combat Trouser**

### **Product Information**

This garment portrays all the original styling of the modern-day work trouser. Constructed from our rugged, pre-shrunk Kingsmill fabric, the Combat Trouser is built to take on the toughest of jobs. Multiple utility pockets are featured with Hook & Loop flaps for added security.

# **Product Features**

- 6 pockets for ample storage
- 50+ UPF rated fabric to block 98% of UV rays
- · Side pockets
- · Two rear patch pockets
- Durable hardwearing workwear fabric