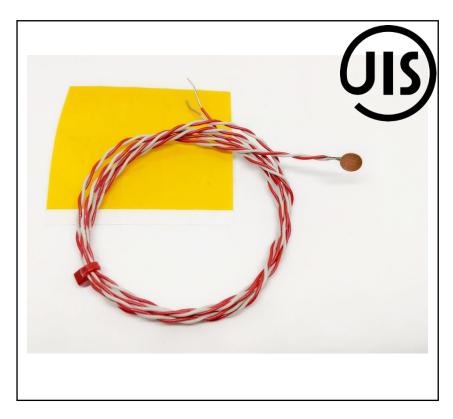

### **FEATURES**

- Supplied with high temperature adhesive kapton strips
- Bare wire termination
- JIS Thermocouple
- Japanese Industrial Standards (JIS) are the standards used for industrial activities in Japan

# JIS TYPE K 'COPPER DISC' FINE WIRE THERMOCOUPLE PFA TWIN TWSITED CABLE 1/0.2MM WITH BARE WIRE TERMINATION 2m

RS Stock No.: 2394680

RS Professionally Approved Products bring to you professional quality parts across all product categories. Our product range has been tested by engineers and provides a comparable quality to the leading brands without paying a premium price.

### **Product Description**

Good mechanical strength and flexibility, resistant to oils, acids and other adverse fluids, steam, gasses etc.

# **General Specifications**

| Thermocouple Type             | Type K                                                                                                               |  |  |
|-------------------------------|----------------------------------------------------------------------------------------------------------------------|--|--|
| Temperature Measurement Range | -0°C to 200°C                                                                                                        |  |  |
| Construction                  | Fast response, welded exposed junction                                                                               |  |  |
| Measuring Junction            | Copper disc, 6.35mm diameter x 0.3mm thick                                                                           |  |  |
| Standards Met                 | JIS (Japanese Industrial Standards)                                                                                  |  |  |
| Accessory's                   | Supplied with high temperature adhesive kapton strips (13x18mm x 5) for quick and easy attachment to surface/process |  |  |
| Application                   | Ideal for test & development applications                                                                            |  |  |

# **Mechanical Specifications**

| Termination Type | Bare Tails  |
|------------------|-------------|
| Cable Length     | 2m          |
| Cable Insulation | PFA 1/0.2mm |