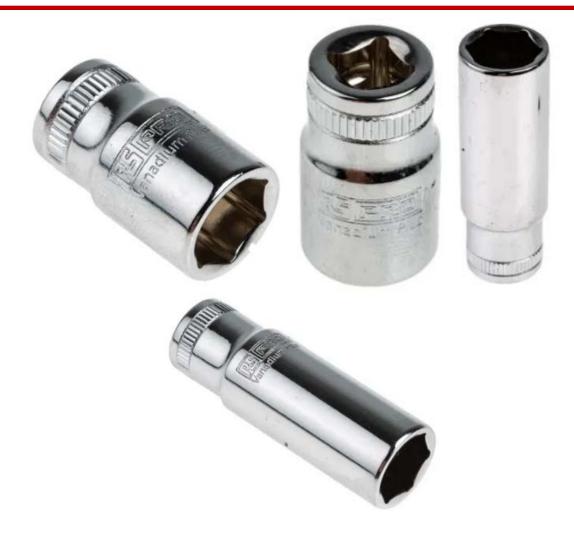

**Product Description** 

RS Pro professional Steel 1/4 inch square drive socket and hex key set supplied in a compact, foam tool module for easy storage. This set contains 52 pieces and has 1/4 inch sockets ranging in sizes from 4 mm to 13 mm and Bits including Slotted, Phillips, Torx, Hex and Pozidriv as well as an 8 piece hex key set.

#### **General Specifications**

| Set Type         | Socket Set                                                                                                                                 |
|------------------|--------------------------------------------------------------------------------------------------------------------------------------------|
| Drive Type       | Square                                                                                                                                     |
| Number of Pieces | 52                                                                                                                                         |
| Set Contents     | 14 x Bit Sockets, 2 x Extensions, 9 x Hex Keys, 1 x<br>Ratchet, 1 x Sliding TBar, 23 x Sockets, 1 x Spinner<br>Handle, 1 x Universal Joint |
| Finish           | Chrome                                                                                                                                     |
| Material         | Steel                                                                                                                                      |
| Application      | Construction, Home DIY, Mechanics/Car garages                                                                                              |