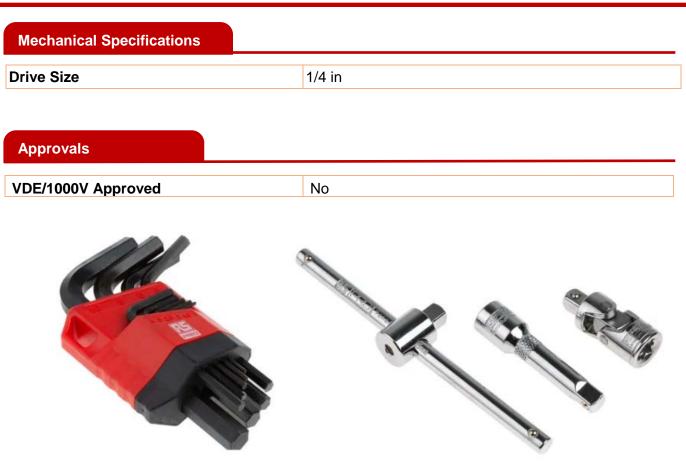

#### **General Specifications**

| Set Type         | Socket Set                                                                                                                                 |
|------------------|--------------------------------------------------------------------------------------------------------------------------------------------|
| Drive Type       | Square                                                                                                                                     |
| Number of Pieces | 52                                                                                                                                         |
| Set Contents     | 14 x Bit Sockets, 2 x Extensions, 9 x Hex Keys, 1 x<br>Ratchet, 1 x Sliding TBar, 23 x Sockets, 1 x Spinner<br>Handle, 1 x Universal Joint |
| Finish           | Chrome                                                                                                                                     |
| Material         | Steel                                                                                                                                      |
| Application      | Construction, Home DIY, Mechanics/Car garages                                                                                              |