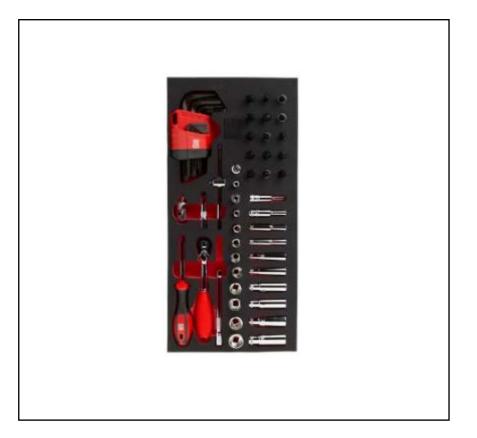

**Product Description** 

RS Pro professional Steel 1/4 inch square drive socket and hex key set supplied in a compact, foam tool module for easy storage. This set contains 52 pieces and has 1/4 inch sockets ranging in sizes from 4 mm to 13 mm and Bits including Slotted, Phillips, Torx, Hex and Pozidriv as well as an 8 piece hex key set.

#### **General Specifications**

| Set Type         | Socket Set                                                                                                                                 |
|------------------|--------------------------------------------------------------------------------------------------------------------------------------------|
| Drive Type       | Square                                                                                                                                     |
| Number of Pieces | 52                                                                                                                                         |
| Set Contents     | 14 x Bit Sockets, 2 x Extensions, 9 x Hex Keys, 1 x<br>Ratchet, 1 x Sliding TBar, 23 x Sockets, 1 x Spinner<br>Handle, 1 x Universal Joint |
| Finish           | Chrome                                                                                                                                     |
| Material         | Steel                                                                                                                                      |
| Application      | Construction, Home DIY, Mechanics/Car garages                                                                                              |