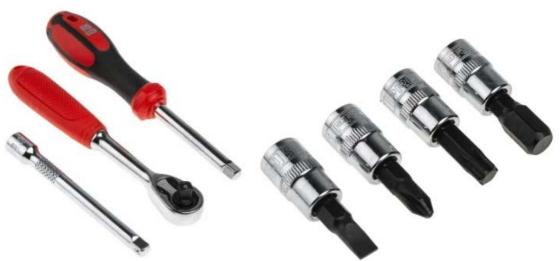

#### **General Specifications**

| Set Type         | Socket Set                                                                                                                                 |
|------------------|--------------------------------------------------------------------------------------------------------------------------------------------|
| Drive Type       | Square                                                                                                                                     |
| Number of Pieces | 52                                                                                                                                         |
| Set Contents     | 14 x Bit Sockets, 2 x Extensions, 9 x Hex Keys, 1 x<br>Ratchet, 1 x Sliding TBar, 23 x Sockets, 1 x Spinner<br>Handle, 1 x Universal Joint |
| Finish           | Chrome                                                                                                                                     |
| Material         | Steel                                                                                                                                      |
| Application      | Construction, Home DIY, Mechanics/Car garages                                                                                              |