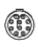

# RS PRO Straight Plug Male 14 pin Solder Brass OD 8.2-9.2mm

Stock No: 209-5685

RS Pro's range of Chrome plated Brass push-pull locking connectors offer exceptional quality that is found in many cutting-edge connectors, including full 360° EMC shielding and high mating life. As has become standard within the RS Pro brand you can expect high quality products but at a reasonable price. These connectors are ideal for use in medical devices, testing equipment, audio equipment and other high-end indoor applications.

# **Dimensional line drawings**

CONNECTOR SOLDER CUP VIEW

**Quality Standards** 