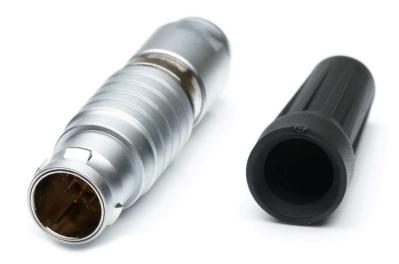

# RS PRO Straight Plug Male 14 pin Solder Brass OD 8.2-9.2mm

Stock No: 209-5685

RS Pro's range of Chrome plated Brass push-pull locking connectors offer exceptional quality that is found in many cutting-edge connectors, including full 360° EMC shielding and high mating life. As has become standard within the RS Pro brand you can expect high quality products but at a reasonable price. These connectors are ideal for use in medical devices, testing equipment, audio equipment and other high-end indoor applications.

# **Features & Benefits:**

- Push-pull latching system
- Chrome plated Brass
- IP50
- 360° Screening for full EMC shielding
- 6.5A Current Rating