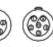

# RS PRO Straight Plug Male 14 pin Solder Brass OD 8.2-9.2mm

Stock No: 209-5685

RS Pro's range of Chrome plated Brass push-pull locking connectors offer exceptional quality that is found in many cutting-edge connectors, including full 360° EMC shielding and high mating life. As has become standard within the RS Pro brand you can expect high quality products but at a reasonable price. These connectors are ideal for use in medical devices, testing equipment, audio equipment and other high-end indoor applications.

# **Dimensional line drawings**

CONNECTOR SOLDER CUP VIEW

**Quality Standards** 