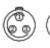

# RS PRO Straight Plug Male 14 pin Solder Brass OD 8.2-9.2mm

Stock No: 209-5685

RS Pro's range of Chrome plated Brass push-pull locking connectors offer exceptional quality that is found in many cutting-edge connectors, including full 360° EMC shielding and high mating life. As has become standard within the RS Pro brand you can expect high quality products but at a reasonable price. These connectors are ideal for use in medical devices, testing equipment, audio equipment and other high-end indoor applications.

# **Dimensional line drawings**

CONNECTOR SOLDER CUP VIEW

**Quality Standards** 