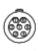

# RS PRO Straight Plug Male 14 pin Solder Brass OD 8.2-9.2mm

Stock No: 209-5685

RS Pro's range of Chrome plated Brass push-pull locking connectors offer exceptional quality that is found in many cutting-edge connectors, including full 360° EMC shielding and high mating life. As has become standard within the RS Pro brand you can expect high quality products but at a reasonable price. These connectors are ideal for use in medical devices, testing equipment, audio equipment and other high-end indoor applications.

# **Dimensional line drawings**

CONNECTOR SOLDER CUP VIEW

**Quality Standards** 