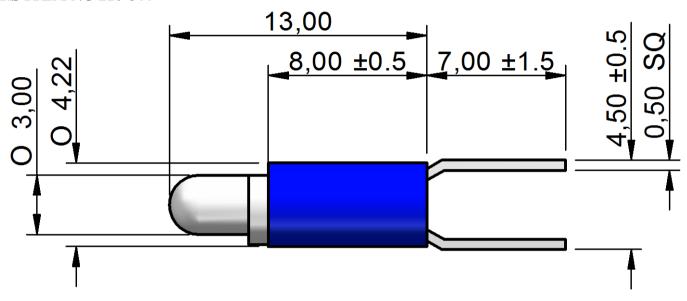

RoHS

Dimension in mm (typical), not to scale.

We reserve the right to make changes without further notice to this product to improve reliability, function or design.