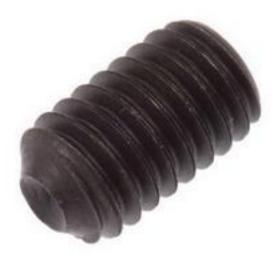

# RS Pro Hex Socket Set Steel Black, Self-Colour Socket Screw, M6 x 10mm

RS Stock No: 281-669

#### **Product Details**

RS Pro socket screw is of size M6 x 10 mm, features steel construction with black and self-colour finish for long-lasting durability. This socket screw has hex socket set head shape and metric thread type.

#### **Features and Benefits**

- Steel construction with black and self-colour finish
- Metric threaded socket set screw
- Hex socket set head shape