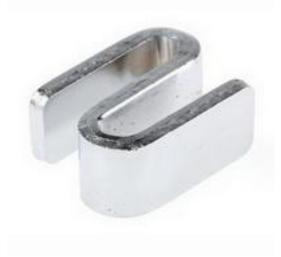

# Datasheet RS Pro Steel S Clip, 360kg Load RS Stock No: 374-1681

#### **Product Details**

RS Pro S clip comes with 6 mm chrome plated wire shelving system, which provides maximum visibility and air circulation while minimising the dust accumulation. It has 360 kg of load capacity.

#### **Features and Benefits**

- Evenly distributed load per shelf 360 kg
- Easy to specify
- Number of shelves and 2 'S' clips per shelf
- Easy to erect simply snap the split sleeve connector (supplied with shelves) around the post at the desired height
- Tapered shelf corners slide over to give a positive grip. Shelves adjust at 1 Inch intervals
- Threaded steel levelling foot supplied with posts
- Ideal for catering, display, medical and electronics applications