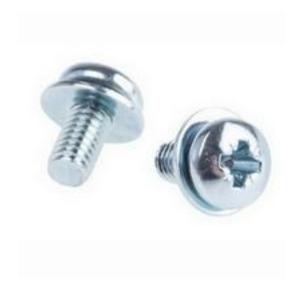

# RS Pro Bright Zinc Plated Steel Pan Sems Screw, M3 x 6mm

RS Stock No: 278-821

#### **Product Details**

RS Pro pan sems screw made of stainless steel is bright zinc plated for corrosion resistance. This sem unit consist of pan headed pozidriv screws with integral captive washer for easy and quick installation than separate screws and washers. The screw measures 6 mm long and has M3 threading for a tight fastening.

#### **Features and Benefits**

- External shake proof washer
- Pan headed pozidriv screw
- Bright zinc plated stainless steel construction
- Easier and quicker to install than separate screws and washers