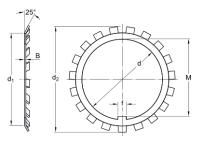

## **Dimensional line drawings**

## Dimensions

Mass

Mass lock washer

| d              | 50   | mm |
|----------------|------|----|
| d <sub>1</sub> | 61   | mm |
| d <sub>2</sub> | 74   | mm |
| В              | 1.25 | mm |
| f              | 6    | mm |
| Μ              | 47.5 | mm |