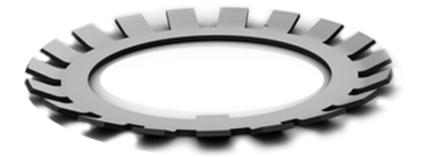

## Datasheet RS PRO Bearing Tab Washer 10 Pack

Stock No: 1964178

**Technical Specifications:** 

| ld (mm)    | 50    |
|------------|-------|
| Od (mm)    | 61    |
| Width (mm) | 1.25  |
| Material   | Steel |
| rspro.com  |       |

## Features & Benefits:

Locking washer engage a groove in the shaft and locknut in position.

Locking washers of the MB design are used when a washer with increased strength is needed.

The locking washers are made of deep drawn steel strip.