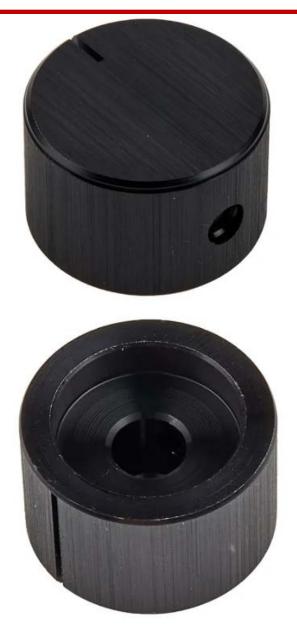

### **FEATURES**

- Solid knob with position indicating slot
- Available in attractive Natural finish or matt Black anodised
- Single grub-screw fixing
- Resists shock, vibration, or accidental movement
- No special mounting hardware or tools required
- Made of highest quality materials
- Occupies minimum panel space

#### **Mechanical Specifications**

| Shaft Size    | 6.35mm  |
|---------------|---------|
| Knob Diameter | 22mm    |
| Knob Height   | 14mm    |
| Depth         | 12mm    |
| Tolerance     | ±0.2 mm |