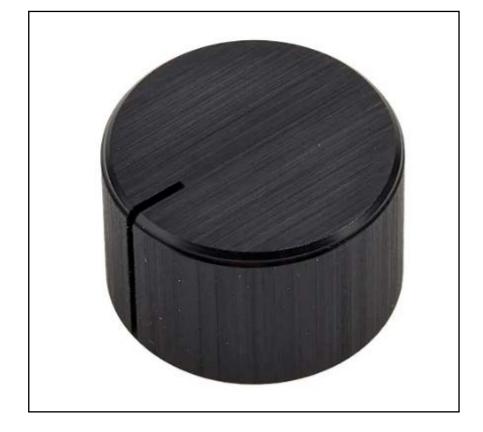

# RS PRO Potentiometer Knob, Grub Screw Type, 22mm Knob Diameter, Black, 6.35mm Shaft

RS Stock No.: 498-839

RS Professionally Approved Products bring to you professional quality parts across all product categories. Our product range has been tested by engineers and provides a comparable quality to the leading brands without paying a premium price.

#### **Product Description**

This Potentiometer from our own RS PRO brand is designed to be used for professional equipment to control electrical devices such as volume controls on audio equipment.

### **FEATURES**

- Solid knob with position indicating slot
- Available in attractive Natural finish or matt Black anodised
- Single grub-screw fixing
- Resists shock, vibration, or accidental movement
- No special mounting hardware or tools required
- Made of highest quality materials
- Occupies minimum panel space