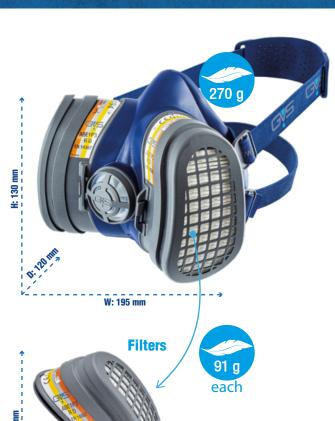

### Weight

Mask + Filter: net (S/M) 270 g; (M/L) 274 g gross (S/M) 340 g; (M/L) 344 g

Filter: net 91 g each; both net 182 g, gross 205 g