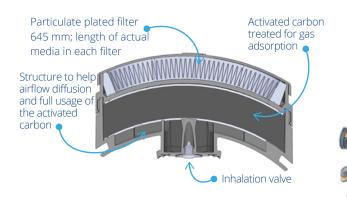

# **Material**

- Mask: Medical grade TPE Conforms to ISO 10993-10: 2010 for irritations.
  Mask body latex and silicone free, odour free.
  Valve Body in Nylon, Inhalation/Exhalation diaphragm in Silicone.
  4 point adjustable elasticated head and neck strap with comfort pad in TPE.
- Gas Filters: Activated carbon sealed into a ABS Shell.
- Particulate filters: Mechanical type multi-layer HESPA Synthetic media with TPE flexible overmolded / encapsulated. Particulate filters are integrated with the carbon element.