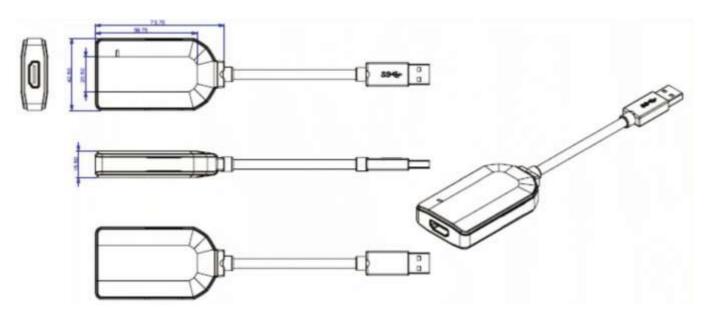

## **RS PRO USB 3.0 to HDMI Adapter**

Stock number: 2206505

The RS-PRO USB 3.0 male to HDMI female adapter is designed to let you connect a HDMI monitor to a computer that has a USB 3 output.

This adapter can be used with Mirror mode, Primary mode or Extend mode to extend you current Laptop or desktop monitor.

Our adapter can support resolutions up to  $1600 \times 1200$  for standard monitors or 1080p. This adapter also comes with an LED indicator. Green light indicates the adapter is running at USB 3.0 speed and a red light indicates it is running at USB 2.0 speeds.