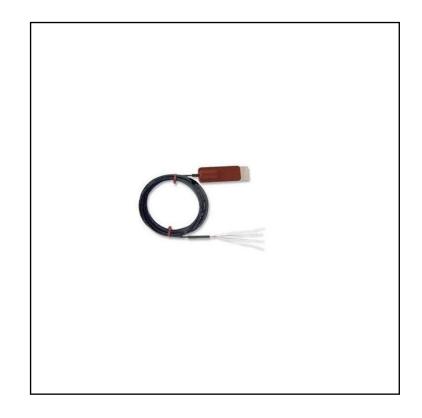

# SELF-ADHESIVE PATCH PT100 SENSOR WITH 4 WIRE 7/0.1mm PFA INSULATED OUTER JACKET 5m

RS Stock No.: 2318497

RS Professionally Approved Products bring to you professional quality parts across all product categories. Our product range has

### **Product Description**

Silicone rubber patch with self-adhesive foil backing, PFA insulated outer jacket

#### **General Specifications**

| Sensor Type       | Silicone rubber patch with self-adhesive foil backing |  |  |
|-------------------|-------------------------------------------------------|--|--|
| Element           | Pt100                                                 |  |  |
| Cable Type        | PFA insulated outer jacket                            |  |  |
| Core / Strands    | 7/0.1mm                                               |  |  |
| Temperature Range | -50°C to +150°C                                       |  |  |
| Accuracy          | Class B                                               |  |  |

| Mechanical Specifications |                    |
|---------------------------|--------------------|
| Patch dimensions          | L40 x W15mm x D5mm |
| Cable Length              | 5m                 |
| Cable Termination         | Bare Tails         |
| Number of Wires           | 4                  |