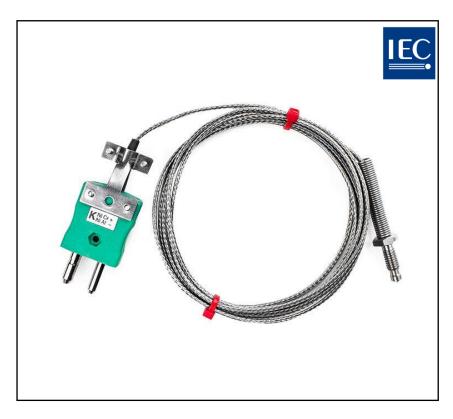

# IEC Type K Nozzle Thermocouple with 5m Glassfibre stainless steel overbraid 7/0.2mm and Miniature Plug Termination with Cable Clamps

RS Stock No.: 2522436

RS Professionally Approved Products bring to you professional quality parts across all product categories. Our product range has been tested by engineers and provides a comparable quality to the leading brands without paying a premium price.

### **Product Description**

Thermocouple housed in a stainless steel threaded bolt

### **General Specifications**

| Thermocouple Type             | Type K                                                 |  |
|-------------------------------|--------------------------------------------------------|--|
| Temperature Measurement Range | -0°C to 350°C                                          |  |
| Construction                  | Thermocouple housed in a stainless steel threaded bolt |  |
| Tip                           | Grounded tip for fast response                         |  |

# **Mechanical Specifications**

| Termination Type | Standard Plug + Cable Clamps                                     |  |  |
|------------------|------------------------------------------------------------------|--|--|
| Cable Length     | 5m                                                               |  |  |
| Cable Insulation | Glassfibre insulated lead with stainless steel overbraid 7/0.2mm |  |  |