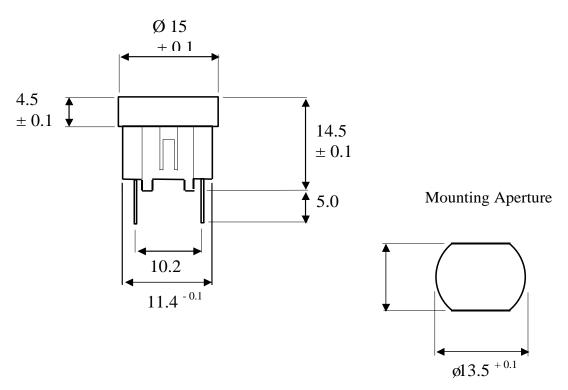

## **Specifications:**

| Diameter         | 15 mm     |
|------------------|-----------|
| Lamp Base        | Wedge     |
| Lamp Size        | T3 1/4    |
| Lampholder Type  | PCB Mount |
| Length           | 14.5 mm   |
| Termination Type | PCB Pin   |
|                  |           |

Drawing Not To Scale All Dimensions In mm