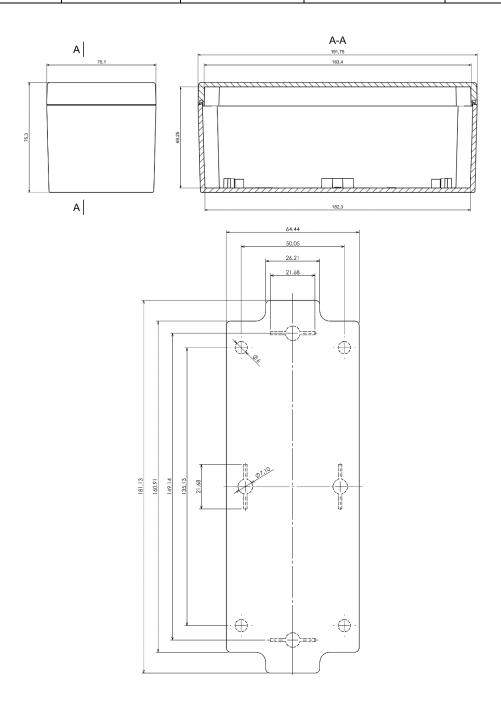

#### **Mechanical Specifications**

| Height | 75.3 mm         |
|--------|-----------------|
| Width  | 75.1 mm         |
| Length | 191.75 mm       |
| Gasket | Silicone Gasket |

Dashed line shows outline of the mounting boss under PCB board Recommended mounting holes diameter ø4mm All dimensions are given within +/-0,5mm tolerance