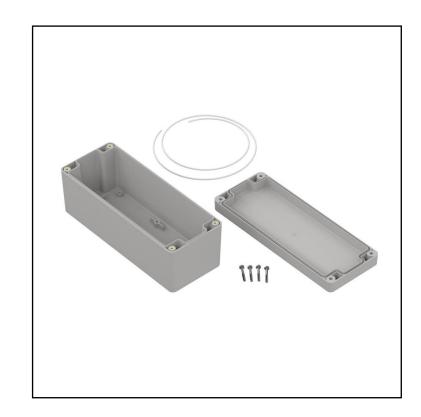

## **FEATURES**

- Made of PC
- Available in light gray colour
- Protection against liquids and solid objects: IP65 rating
- Supplied with silicone gasket and four screws
- Threaded brass inserts for reliable assembly.

#### **Product Description**

Hermetic enclosure ideal for applications requiring protection against water ingress. Supplied with silicon gascet that provides IP65 rating. Lid manufactured with recess for mambrane keypads and overlays. Threaded brass inserts ensures reliable assembly of the enclosure.

#### **General Specifications**

| Туре        | Full                   |  |
|-------------|------------------------|--|
| Material    | PC                     |  |
| Colour      | Lightgray              |  |
| Accessories | Screw M3 17/10 – 4 psc |  |
| Mounting    | Internal wall mount    |  |