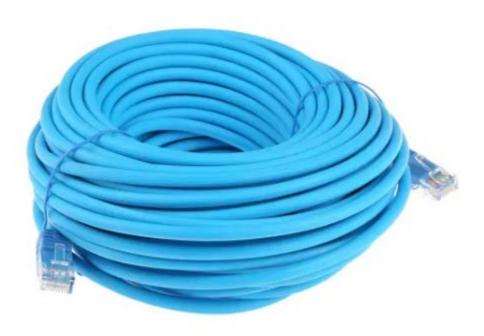

# RS PRO Blue LSZH Cat5e Cable UTP, 20m Male RJ45/Male RJ45

RS Stock No.: 791-7006

RS Professionally Approved Products bring to you professional quality parts across all product categories. Our product range has been tested by engineers and provides a comparable quality to the leading brands without paying a premium price.

# **Mechanical Specifications**

| Length | 20m |
|--------|-----|
|        | 20  |