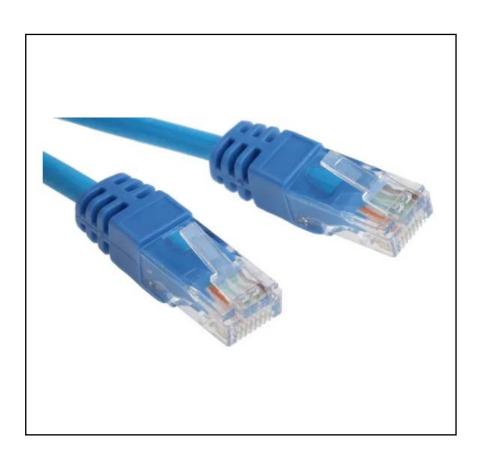

# RS PRO Blue LSZH Cat5e Cable UTP, 20m Male RJ45/Male RJ45

RS Stock No.: 791-7006

RS Professionally Approved Products bring to you professional quality parts across all product categories. Our product range has been tested by engineers and provides a comparable quality to the leading brands without paying a premium price.

#### **General Specifications**

| Terminated/Unterminated | Terminated                                                                                                                                                  |
|-------------------------|-------------------------------------------------------------------------------------------------------------------------------------------------------------|
| Connector Type          | Male RJ45/ Male RJ45                                                                                                                                        |
| Connector B             | Plug                                                                                                                                                        |
| Connector A             | Plug                                                                                                                                                        |
| Shield Type             | UTP                                                                                                                                                         |
| Outer Sheath Material   | LSZH                                                                                                                                                        |
| Sheath Colour           | Blue                                                                                                                                                        |
| Application             | Running from the internet source, like a router, to the intended target. It had a twister pair build and will excel in both home and workplace environments |