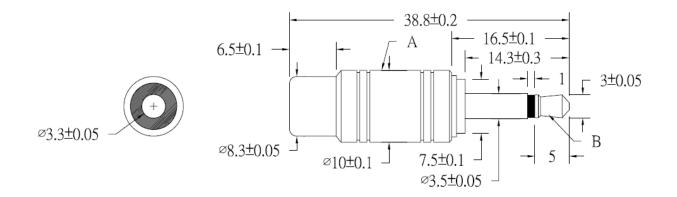

| No. | Description | Unit | Material | Finish/Colour |
|-----|-------------|------|----------|---------------|
| A   | Shell       | 1    | Brass    | SD NI         |
| В   | 3.5MP       | 1    | Brass    | NI            |