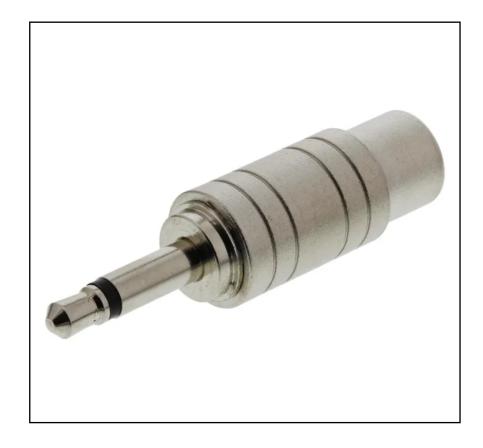

#### **Product Description**

The RS PRO AV Adapter is a reliable and hard-wearing mono jack adaptor featuring an RCA Phono socket and a 3.5mm jack enabling the simple and easy connection of an RCA cable to a single channel mono audio socket. Constructed from Brass with a hardwearing Nickel plating combining excellent conductivity with corrosion and moisture protection and finished with a grooved protective plastic cover for a firm grip.

#### **General Specifications**

| Туре              | Audio    |
|-------------------|----------|
| Convers from Type | RCA      |
| Body Orientation  | Straight |
| Colour            | Grey     |
| Contact Plating   | Nickel   |
| Contact Material  | Brass    |
| HousingMaterial   | Brass    |

### **Mechancial Specifications**

| Converts From Gender    | Female      |
|-------------------------|-------------|
| Convers from Type       | RCA         |
| Converts To Gender Male |             |
| Converts to Type        | 3.5 mm Mono |