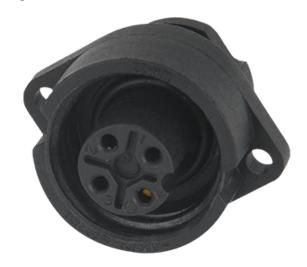

#### **Product Details**

The RS Pro WA22 series are a range of ruggedly built IP67 waterproof connectors, available in 3+PE or 6+PE configurations with internal or external threading. Versions are available for in-line cable to cable and for cable to panel connections with the plugs and receptacles being either male pins or female sockets. The WA22 series are also intermateable with similar designed connectors from other manufacturers.

### **Features and Benefits**

- Threaded Coupling
- IP67
- Plastic
- 4 Poles
- Panel Mount Connector