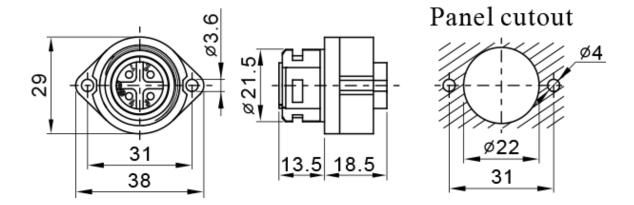

| 250      |
| Rated current (A)                 | 16                            | 10       |
| Wire size (mm <sup>2</sup> /AWG)  | ≤2. 5/14                      | ≤0.75/18 |
| Termination                       | Screw                         | Solder   |
| Test voltage(AC.V)1min            | 2000                          |          |
| Insulation resistance $(M\Omega)$ | 2000                          |          |
| Shell material                    | Nylon66, fire resistance: V-0 |          |
| Contact material                  | Brass with gold plating       |          |
| Temperature range                 | -40°C∼+85°C                   |          |
| Mating cycle                      | 500                           |          |





# **Dimensional line drawings**



## **Quality Standards**