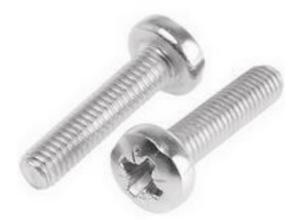

# RS Pro Stainless Steel Pan Head Machine Screws, M3 x 5mm

RS Stock No: 914-1497

### **Product Details**

RS Pro machine screw measuring M3 x 5 mm, is made of A2 grade stainless steel. This pan head screw is fully threaded and it can be used in pre-tapped holes or can be used with conforming nuts and washers in through holes. The cross recess screw is designed to give you ease of assembly. It is suitable for light engineering, domestic appliances and electronics applications. This machine screw meets DIN 7985 standards.