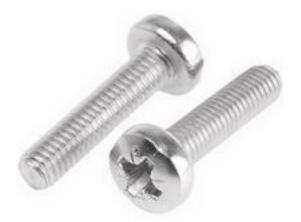

### **Product Details**

RS Pro machine screw measuring M8 x 12 mm, is made of A2 grade stainless steel. This pan head screw is fully threaded and it can be used in pre-tapped holes or can be used with conforming nuts and washers in through holes. The cross recess screw is designed to give you ease of assembly. It is suitable for light engineering, domestic appliances and electronics applications. This machine screw meets DIN 7985 standards.