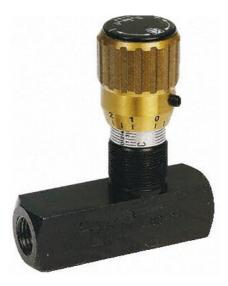

## Datasheet RS Line Mounting Hydraulic Flow Control Valve, G 1/4

RS Stock number 390-7730

| Body Material                 | Steel          |
|-------------------------------|----------------|
| Connection Port Thread        | G 1/4          |
| Maximum Flow Rate             | 13.5L/min      |
| Maximum Operating Temperature | +100°C         |
| Minimum Operating Temperature | -20°C          |
| Seal Material                 | Nitrile Rubber |
| Thread Size                   | 1/4 in         |
| Thread Standard               | G              |