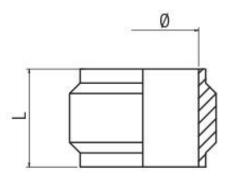

#### **Mechanical Specifications**

| Compatible Pipe Size | 4mm         |
|----------------------|-------------|
| Length               | 6mm         |
| Connection           | Compression |

| Tube | L | Pack. |
|------|---|-------|
| 4    | 6 | 50    |