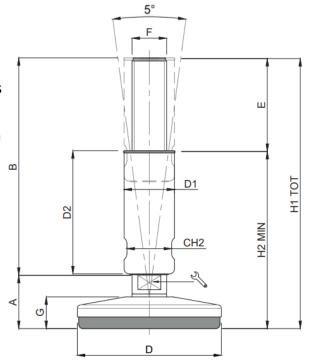

## **USDA Accepted**

Typical Applications Include:

- Dairy and Meat Processing
- Hygienic Environments
- Food processing

| Article<br>Number | E  | F   | В   | D   | S  | G  | A  | D1 | D2 | CH2 | H2  | H1  | Load<br>(kg) |
|-------------------|----|-----|-----|-----|----|----|----|----|----|-----|-----|-----|--------------|
| 2378159           | 65 | M24 | 150 | 120 | 20 | 22 | 38 | 35 | 85 | 30  | 123 | 187 | 4000         |