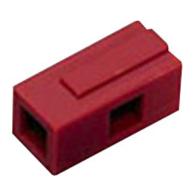

## **Specifications:**

Use With : BMC1S Connectors

Colour : Red
Connector Type : Hardware
Max. Electrical Rating : 125°C 600V
Housing Material : Ploycarbonate