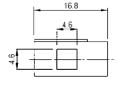

## **Mounting Wing**





## **Specifications:**

Use With : BMC1S Connectors

Colour : Red
Connector Type : Hardware
Max. Electrical Rating : 125°C 600V
Housing Material : Ploycarbonate

## Diagram













Dimensions: Millimetres

## **Part Number Table**

| Description   | Part Number |
|---------------|-------------|
| Mounting Wing | BMC1S-WI    |

Important Notice: This data sheet and its contents (the "Information") belong to the members of the AVNET group of companies (the "Group") or are licensed to it. No licence is granted for the use of it other than for information purposes in connection with the products to which it relates. No licence of any intellectual property rights is granted. The Information is subject to change without notice and replaces all data sheets previously supplied. The Information supplied is believed to be accurate but the Group assumes no responsibility for its accuracy or completeness, any error in or omission from it or for any use made of it. Users of