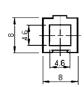

## **Mounting Wing**





## **Specifications:**

Use With : BMC1S Connectors

Colour : Red
Connector Type : Hardware
Max. Electrical Rating : 125°C 600V
Housing Material : Ploycarbonate

## Diagram













Dimensions: Millimetres

## **Part Number Table**

| Description   | Part Number |
|---------------|-------------|
| Mounting Wing | BMC1S-WI    |

Important Notice: This data sheet and its contents (the "Information") belong to the members of the AVNET group of companies (the "Group") or are licensed to it. No licence is granted for the use of it other than for information purposes in connection with the products to which it relates. No licence of any intellectual property rights is granted. The Information is subject to change without notice and replaces all data sheets previously supplied. The Information supplied is believed to be accurate but the Group assumes no responsibility for its accuracy or completeness, any error in or omission from it or for any use made of it. Users