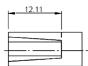

## **Mounting Wing**





## **Specifications:**

Use With : BMC1S Connectors

Colour : Red
Connector Type : Hardware
Max. Electrical Rating : 125°C 600V
Housing Material : Ploycarbonate

## Diagram













Dimensions: Millimetres

## **Part Number Table**

| Description   | Part Number |
|---------------|-------------|
| Mounting Wing | BMC1S-WI    |

Important Notice: This data sheet and its contents (the "Information") belong to the members of the AVNET group of companies (the "Group") or are licensed to it. No licence is granted for the use of it other than for information purposes in connection with the products to which it relates. No licence of any intellectual property rights is granted. The Information is subject to change without notice and replaces all data sheets previously supplied. The Information supplied is believed to be accurate but the Group assumes no responsibility for its accuracy or completeness, any error in or omission from it or for any use made of it. Users of thi