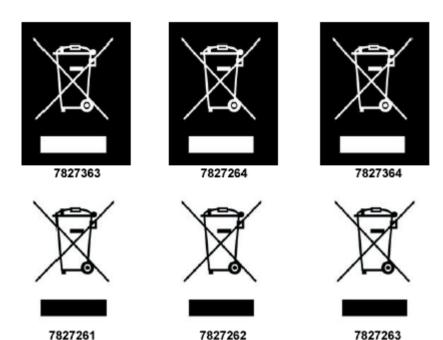

## **Specifications:**

Label Type : Identification

Material : B7541 laminate polyester

Legend : The crossed out wheeled bin symbol

## **Specification Table**

| Description                                | Label size   | Colour         | Height | Width (External) | Part Number |
|--------------------------------------------|--------------|----------------|--------|------------------|-------------|
| Label, Weee, 10 × 13 mm, Wht / Blk, PK500  | - 10 × 13 mm | White on Black | 13 mm  | 10 mm            | 7827363     |
| Label, Weee, 10 × 13 mm, Wht / Blk, PK5000 |              |                |        |                  | 7827264     |
| Label, Weee, 15 × 20 mm, Wht / Blk, PK500  | 15 × 20 mm   |                | 20 mm  | 15 mm            | 7827364     |
| Label, Weee, 10 × 13 mm, Blk / Wht, PK500  | - 10 × 13 mm | Black on White | 13 mm  | 10 mm            | 7827261     |
| Label, Weee, 10 × 13 mm, Blk / Wht, PK5000 |              |                |        |                  | 7827262     |
| Label, Weee, 15 × 20 mm, Blk / Wht, PK500  | 15 × 20 mm   |                | 20 mm  | 15 mm            | 7827263     |