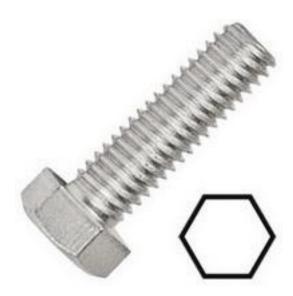

### RS Pro Plain Stainless Steel Hex M5 x 25mm Set Screw

RS Stock No: 263-2227

#### **Product Details**

RS Pro set screw measuring M5 x 25 mm, is made of plain A4 grade 316 stainless steel. This set screw with metric thread, features hexagon head and hex drive.

#### **Features and Benefits**

- Stainless steel A4 Hexagon head screws
- Metric thread
- · Features plain finish