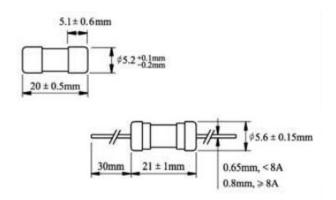

ENGLISH

### **Datasheet**

# 5 x 20mm T Cartridge Fuse, 1.25A, 250 V

RS Stock number 610-9945



## **Dimensions: (mm)**



## **Specifications**

BREAKING CAPACITY: 35A OR 10In WHICHEVER IS GREATER

#### ELECTRICAL CHARACTERISTICS:

|        | RATING | BLOWING TIME |           |
|--------|--------|--------------|-----------|
| KATING |        | 32-100mA     | 125mA-15A |
| 2.1In  | Max    | 2min         | 2min      |
| 2.75In | Min    | 200ms        | 600ms     |
|        | Max    | 10sec        | 10sec     |
| 4In    | Min    | 40ms         | 150ms     |
|        | Max    | 3sec         | 3sec      |
| 10In   | Min    | 10ms         | 20ms      |
|        | Max    | 300ms        | 300ms     |

#### 50T RoHS 1-T CHARACTERISTICS CURVE



RS, Professionally Approved Products, gives you professional quality parts across all products categories. Our range has been testified by engineers as giving comparable qual