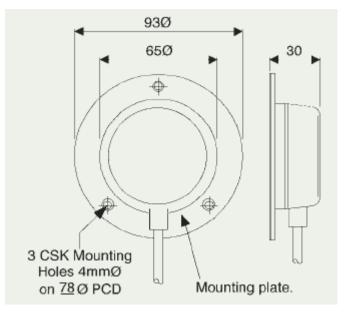

- Ideal for hand or foot operation
- IP67 double insulated
- · 2 metre cable included
- · Tough flexible PVC cover
- Choice of colours
- Change over contact variant
- Available with aluminium and Plastic base plates for added stability or permanent fixing with antislip rubber or foam pads