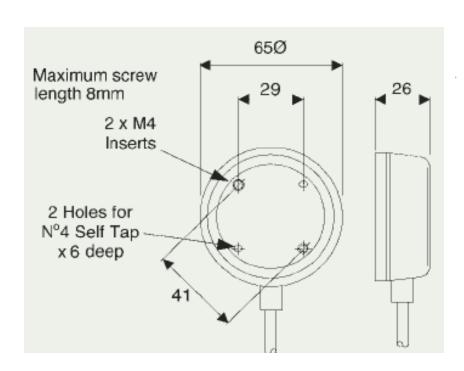

### **Specifications**

Accessory Type:

Bellow

For use with:

**IPX7 Plastic Foot Switch** 