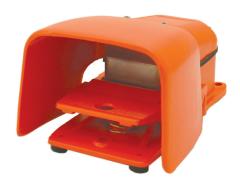

## **Heavy Duty 'Anti Trip' Foot Switch**

RS Stock No. 116-956

Degree of protection IP56

Materials of Construction Treadle & main housing - Cast iron, Shield - Cast aluminium.

**Colour** Alert Orange

Cable Connection Single M20 cable entry.

Contact Action DPDT momentary.

**Electrical Rating** 20A 125-250V a.c., 0.75kW 125-250V a.c., Heavy Pilot Duty 250V a.c. Max.

Features & Benefits To prevent accidental operation a trip latch is included which has to be

operated before the treadle can be depressed.

Customer adjustment allows one pole to operate before the other if required. Anti-skid rubber feet and 3 holes for rigid mounting to floor or equipment.

Weight 3.4kg