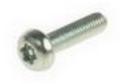

### **Product Details**

RS Pro pin hexalobular recessed pan head screw made of bright zinc plated steel, offers corrosion resistance. This screw is tamper proofed to withstand high operating temperature. The screw has metric threading for tight and secure fittings. This tamper proofed security screw measures 12 mm long and has M3 size threads for positive grip.

#### **Features and Benefits**

- Pan head
- Bright zinc plated steel
- Tamper proof
- Pin 6-lobe recess
- Metric thread

RS, Professionally Approved Products, gives you professional quality parts across all products categories. Our range has been testified by engineers as giving comparable quality to that of the leading brands without paying a premium price.