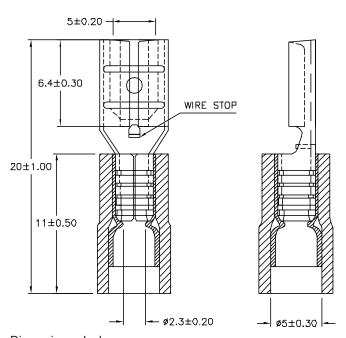

## Female Disconnect Terminal







## **Specifications:**

Max. Electric Current : AWG | 16 | 14 | AMP | 10 | 15

Max. Electrical Rating : 105°C 600 Volts Max.

Insulation Material : Nylon
Insulation Colour : Blue
Terminal Material : Brass

Wire Range : 16AWG to 14AWG (1.5-2.5mm²)

Nema Tab : 0.02" × 0.187" (0.5mm × 4.75mm)

Double Crimp : With Copper sleeve on barrel

Terminal Surface Treatment : Tin Plated Terminal Thickness : 0.35mm



## Dimensions : Inches

## **Part Number Table**

| Description                             | Part Number |
|-----------------------------------------|-------------|
| Terminal, Female Disconnect 0.187" Blue | MC29409     |

Important Notice: This data sheet and its contents (the "Information") belong to the members of the AVNET group of companies (the "Group") or are licensed to it. No licence is granted for the use of it other than for information purposes in connection with the products to which it relates. No licence of any intellectual property rights is granted. The Information is subject to change without notice and replaces all data sheets previously supplied. The Information supplied is believed to be accurate but the Group assumes no responsibility for its accuracy or completen