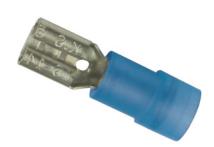

## Female Disconnect Terminal

## **Specifications:**

Max. Electric Current : AWG | 16 | 14 | AMP | 10 | 15

Max. Electrical Rating : 105°C 600 Volts Max.

Insulation Material : Nylon
Insulation Colour : Blue
Terminal Material : Brass

Wire Range : 16AWG to 14AWG (1.5-2.5mm²)

Nema Tab : 0.02" × 0.187" (0.5mm × 4.75mm)

Double Crimp : With Copper sleeve on barrel

Terminal Surface Treatment : Tin Plated Terminal Thickness : 0.35mm