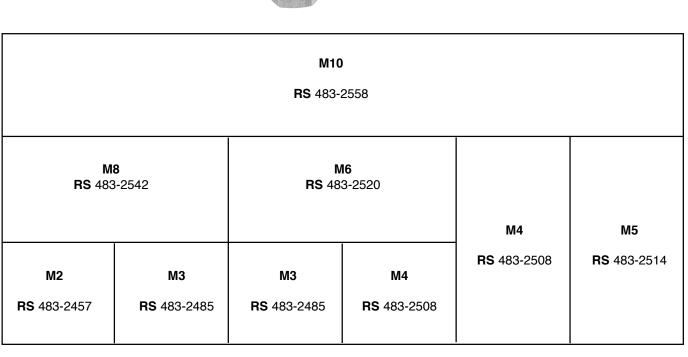

#### **Product Details**

RS Pro Hex full nut kit contains 1070-pieces of nuts made of self coloured brass. This nut with plain finish, is supplied in a storage case. It contains M10, M2, M3, M4, M5, M6 and M8 thread sized nuts. This nut kit meets DIN 934 standards.

#### **Specifications:**

| Finish           | Plain                       |
|------------------|-----------------------------|
| Material         | Brass                       |
| Number of Pieces | 1070                        |
| Nut Type         | Hex Full                    |
| Thread Size      | M10, M2, M3, M4, M5, M6, M8 |
| Standards Met    | DIN 934                     |