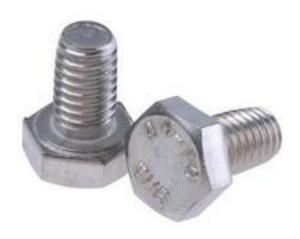

## RS Pro Plain Stainless Steel Hex M6 x 10mm Set Screw

RS Stock No: 190-147

#### **Product Details**

RS Pro set screw measuring M6 x 10 mm, is made of plain A4 grade 316 stainless steel. This set screw with metric thread, features hexagon head and hex drive.

#### **Features and Benefits**

- Stainless steel A4 Hexagon head screws
- Metric thread
- · Features plain finish