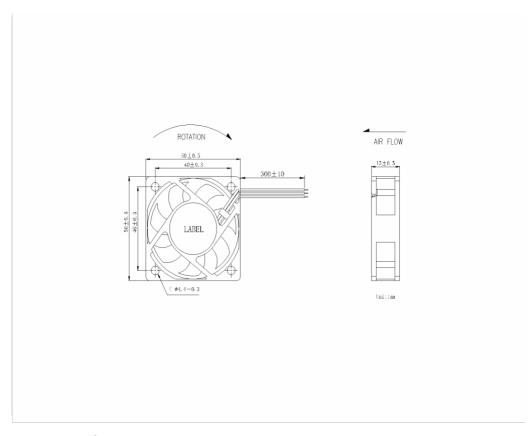

| General Specifications    |                                                 |  |
|---------------------------|-------------------------------------------------|--|
| DC FAN 50 x 50 x 15 mm    | 5400 RPM, 15 CFM, 4.67 mm-H2O, 32 dBA           |  |
| Mechanical Specifications |                                                 |  |
| Sintec BEARING            | Frame Plastic (94V-0); Impeller Plastic (94V-0) |  |
| Electrical Specifications |                                                 |  |
| Voltage12 V dc            | Operation Voltage: 7.0~13.2 V dc , 0.08 A       |  |
| Classification            |                                                 |  |
| Safety Certification      | UL , TUV , CE                                   |  |

## NOTE:

LEAD WIRES UL 1007#26 AWG
BLACK WIRE----- (-)
RED WIRE----- (+)
YELLOW WIRE----- (FG)