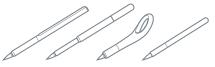

## Compatibility

Slice® corner-stripping blades are designed to work exclusively with Slice handles for optimal safety and function.

• #10548 Craft Knife

- #10589 Craft Knife (Safety Cap)
- #10580 Precision Knife
- #10568 Scalpel