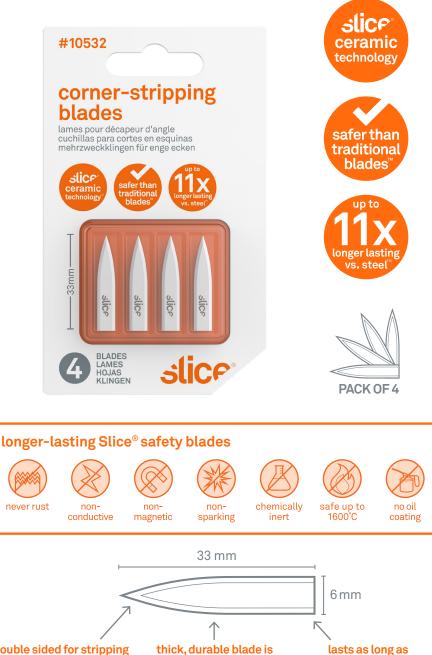

# **Corner Stripping Blades** 4 PACK

# #10532

double sided for stripping

# Why Slice<sup>®</sup>?

- Slice patented safety blades are safer than traditional blades
- Slice blades last up to 11.2x longer than steel blades
- fewer blade changes means less downtime and fewer injuries
- Slice blades never rust, do not conduct electricity, are non-sparking, and are non-magnetic
- Slice blades are oil and lubricant free
- safer finger-friendly<sup>®</sup> edge cuts materials effectively
- blades are 100 percent recyclable

easier and safer to handle 11 comparable metal blades

### **Specifications**

| -                |                                                                                         |
|------------------|-----------------------------------------------------------------------------------------|
| SKU#             | 10532                                                                                   |
| MSRP             | US\$19.99                                                                               |
| INNER/MASTER     | 6/288                                                                                   |
| PACKAGED<br>UNIT | 8-95142-10532-0<br>127 x 77 x 6.3 mm (11 g)<br>5 x 3.03 x 0.25 in (0.39 oz)             |
| INNER            | 2-08-95142-10532-4                                                                      |
| MASTER           | 5-08-95142-10532-5<br>21.8 x 15.1 x 20.1 cm (0.9 kg)<br>8.58 x 5.94 x 7.91 in (1.98 lb) |

#### **Technical**

| BLADE<br>MATERIAL | zirconium oxide                 |
|-------------------|---------------------------------|
| BLADE SIZE        | 32.8 x 6.15 x 0.8 mm (0.75 g)   |
| & WEIGHT          | 1.29 x 0.24 x 0.03 in (0.03 oz) |