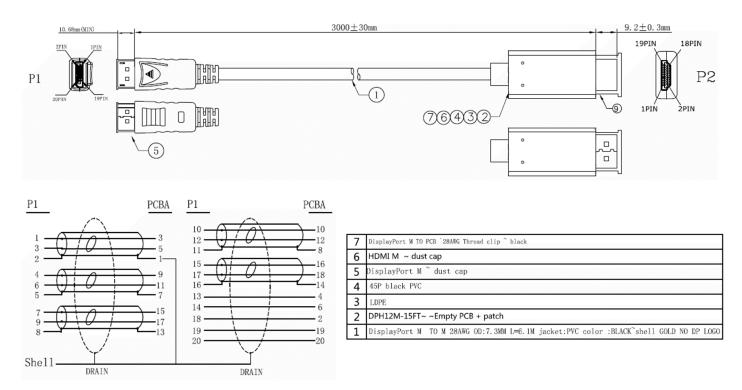

## RS PRO 3 mtr 4K DisplayPort Male to HDMI Male Cable

Stock number: 182-8921

EN

Our RS PRO 3 metre 4K DisplayPort to HDMI cable comes with a latching, 20 pin male connector.

The connector hoods are made from black PVC and come with dust caps to protect the connectors. On top of the connector is the latch release and a strain relief on the end of the hood to support the cable.

This cable can support resolutions up to 4K for great picture quality.

HDMI is possibly the most common display connection on the market which can be found on devices ranging from PC's, Bluray players, games consoles and more.