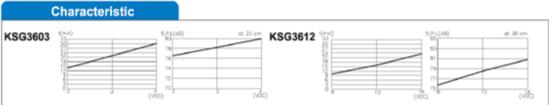

sProduct Page 1 of 2

| Model Number                  | KSG3603              | KSG3606              | KSG3612               | KSG3624              |
|-------------------------------|----------------------|----------------------|-----------------------|----------------------|
| Operating Voltage Range (VDC) | 2~4                  | 4~8                  | 8~16                  | 20~28                |
| Current Consumption (mA)      | Max. 50@3VDC         | Max. 45@6VDC         | Max. 30@12VDC         | Max. 24@24VDC        |
| Sound Pressure Level (dBA)    | Min. 75dBA@30cm@3VDC | Min. 75dBA@30cm@6VDC | Min. 79dBA@30cm@12VDC | Min. 76dBA@30cm@24VD |
| Tone                          | Continuous           |                      |                       |                      |
| Operating Temperature (°C)    | -20 ~ +60            |                      |                       |                      |
| Storage Temperature (*C)      | -30 ~ +70            |                      |                       |                      |
| Weight (Gram)                 | 9.7                  |                      |                       |                      |
| Material                      | ABS                  |                      |                       |                      |