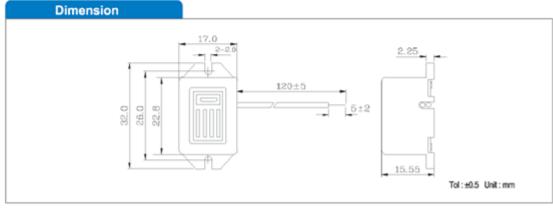

sProduct Page 1 of 2

| Model Number                  | KSG3603              | KSG3606              | KSG3612               | KSG3624              |
|-------------------------------|----------------------|----------------------|-----------------------|----------------------|
| Operating Voltage Range (VDC) | 2~4                  | 4~8                  | 8~16                  | 20~28                |
| Current Consumption (mA)      | Max. 50@3VDC         | Max. 45@6VDC         | Max. 30@12VDC         | Max. 24@24VDC        |
| Sound Pressure Level (dBA)    | Min. 75dBA@30cm@3VDC | Min. 75dBA@30cm@6VDC | Min. 79dBA@30cm@12VDC | Min. 76dBA@30cm@24VD |
| Tone                          | Continuous           |                      |                       |                      |
| Operating Temperature (°C)    | -20 ~ +60            |                      |                       |                      |
| Storage Temperature (*C)      | -30 ~ +70            |                      |                       |                      |
| Weight (Gram)                 | 9.7                  |                      |                       |                      |
| Material                      | ABS                  |                      |                       |                      |